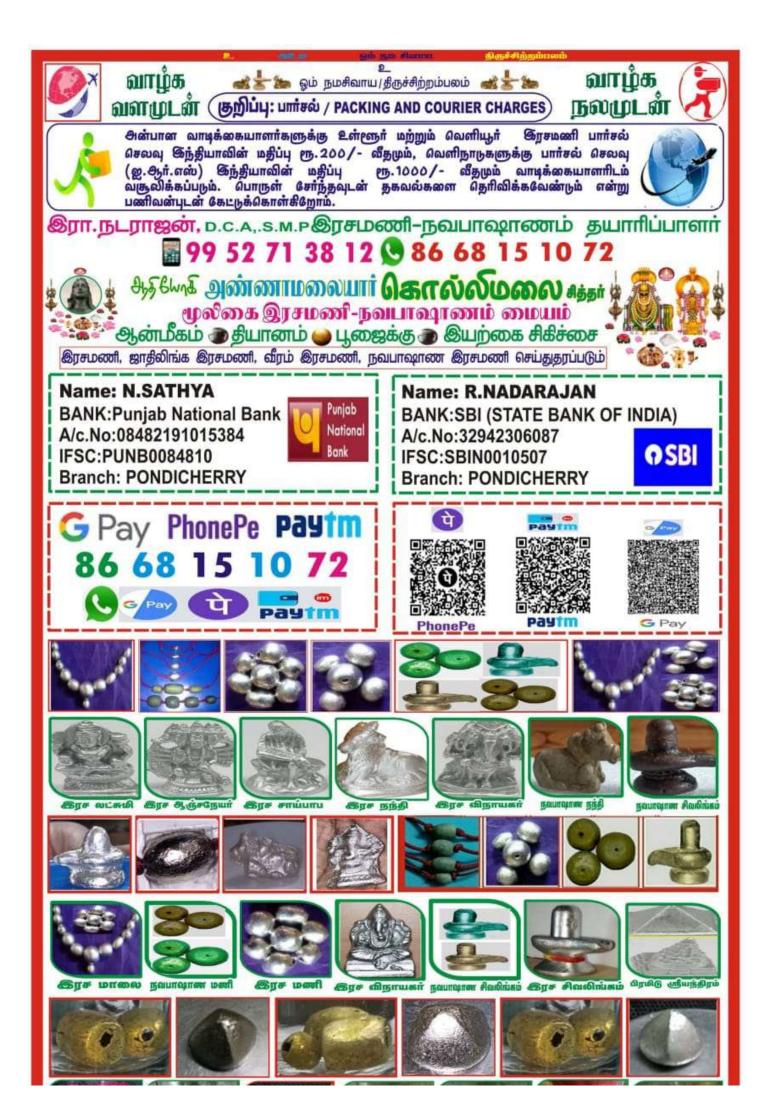

This Picture is Original Herbal Rasamani 18in Types

and Navapashanam Mani and Herbal Vinagar,

Herbal Murugar, Herbal Lingalm, Herbal Nandh and All Navapashanam Statue

He who has destiny gets the bell, but only he who has the blessing of saan gets the bell on his neck.

Herbal Rasamani

Herbal Rasamani Kuligai

No. 1 Quality

his Picture is Original Herbal Rasamani 18in Types and Navapashanam Mani and Herbal Vinago Herbal Murugar, Herbal Lingalm, Herbal Nandhi, and All Navapashanam Statue