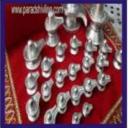

This Picture is Original Herbal Rasamani 18in Types

and Navapashanam Mani and Herbal Vinagar,

Herbal Murugar, Herbal Lingalm, Herbal Nandh and All Navapashanam Statue

He who has destiny gets the bell, but only he who has the blessing of saan gets the bell on his neck.

Herbal Rasamani

Herbal Rasamani Kuligai

No. 1 Quality

his Picture is Original Herbal Rasamani 18in Types and Navapashanam Mani and Herbal Vinago Herbal Murugar, Herbal Lingalm, Herbal Nandhi, and All Navapashanam Statue