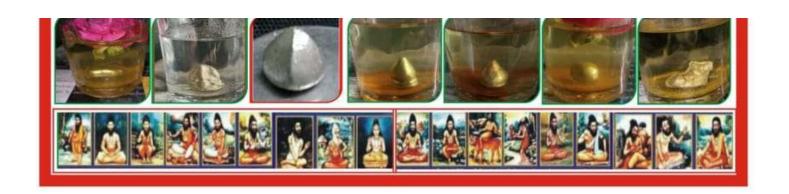

### Rasamani and Navapashanam Description of Natural Treatment

- 1. Take a Glass tumbler and your 200 Grams of water in it and place both Rasamani and Navapashanam Mani in the glass tumbler. Drink the water in it the next morning. Do this for 18days.
- 2. Take a glass tumbler and pour 200 Grams of water in it and place both Rasamani and Navapashanam Mani in the glass tumbler Vilvam leaf. Or put two or three leaves of Mahavilvam in water. drink the water in it the next morning. Do this for 18 days.
- 3. Take a glass tumbler and pour 200 grams of water into it. Place both Navapashanam Mani in a glass tumbler. Put two or three leaves of Tulsi or black Tulsi in water and drink the water the next morning. Do this for 18 days.
- 4. Take a glass tumbler and pour 200 grams of cow's milk in it and place both Rasamani and Navapashanam Mani in the glass tumbler. Drink cow's milk after 4 hours and do this for 18days.
- 5. Take a glass tumbler and pour 200 grams of Rose water in it and place both Rasamani and Navapashanam Mani in the glass tumbler. Drink the rose water in it the next morning and do this for 18 days.
- 6. Take a glass tumbler and pour 200 grams of fresh water in it with Rasamani. Place both Navapashanam Manis in a glass tumbler. Drink water after 4 hours and do it only two days a week.

குற்றல்) உடையது.

ஆன்மீக நன்பர்கள் அணிந்திருக்கும் மணியை மாதத்தில் அமாவாசை (அ) பௌர்ணமி நாளில் ஒரு கண்ணாடி டம்ளரில் 100கிராம் பசும் பாம் ஊற்றி மணியை அதன் உள்ளே யோடவேண்டும். மறுநாள் அதை வெறும் தண்ணீரில் கமுவவும் (அ) எலுமிச்சை பழம் சாற்றால் கழுவவேண்டும். பாலில் உள்ள சக்தீயை மணி எடுத்துக்கொல்லும். அதில் உள்ள uriலை செழ. மரம் ஆகீயவைகளில் ஊற்றவும். பாலை சாக்கடையில் ஊற்றக் கூடாது. இறிப்பு கண்ணாழ் டம்பளரில் 100கீராம் பாலில் மணியை போடவும்.

NOTES: Has the power of Rasamani and Navapashanm Mani Panchabhutas. (Vital Energy).

The Mani worn by spiritual devotees should be placed in a glass tumbler with 100Grasms, of cow's milk on the new moon (a) full moon day. Next day wash it with plain water (a) Wash with lemon Juice. The bell takes the energy in the milk and absorbs it into the milk plant and tree. Don't pour milk down the drain.

#### (உயிர் ஆற்றல்) உடையது.

5. ஆன்மீக நன்பர்கள் அணிந்திருக்கும் மணியை மாதத்தில் அமாவாசை (அ) பௌர்ணமி நாளில் ஒரு கண்ணாடி டம்ளரில் 100கிராம் பசும் பால் ஊற்றி மணியை அதன் உள்ளே போடவேண்டும். மறுநாள் அதை வெறும் தண்ணீரில் கழுவவும் (அ) எலுமிச்சை பழம் சாற்றால் கழுவவேண்டும். பாலில் உள்ள சக்தியை மணி எடுத்துக்கொல்லும். அதில் உள்ள பாலை செடி,மரம் ஆகியவைகளில் ஊற்றவும். பாலை சாக்கடையில் ஊற்றக் கூடாகு.