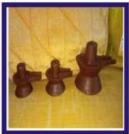

This Picture is Original Herbal Rasamani 18in Types

and Navapashanam Mani and Herbal Vinagar,

Herbal Murugar, Herbal Lingalm, Herbal Nandh and All Navapashanam Statue

He who has destiny gets the bell, but only he who has the blessing of saan gets the bell on his neck.

Herbal Rasamani

Herbal Rasamani Kuligai

No. 1 Quality

his Picture is Original Herbal Rasamani 18in Types and Navapashanam Mani and Herbal Vinago Herbal Murugar, Herbal Lingalm, Herbal Nandhi, and All Navapashanam Statue