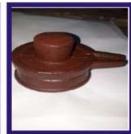

# **Mercury Shiva Lingam**

It is said that by worshiping Mercury Shiv Lingam, one can easily get many times more benefits than the benefits obtained by worshiping crores of Shiva Lingams. Shastra Puranas. Anyone can worship Mercury Shiv Lingam and enjoy all material pleasures and attain Paramabhata. By worshiping Mercury Shiv Lingam, one can get rid of all sins and attain salvation. The only best and easiest way to get long life, health, wealth and everything we want in our life is to worship Mercury Shiva Lingam. Lord Shiva himself has said that I prefer the lucky person who has visited the Mercury Shiva Lingam more than the one who has visited the twelve Jyotirlingams. It is enough for any man to worship the Bhadraslinga once, he will have virtue and meaning in his life. The siddhis of pleasure and home are obtained. The benefits of worshiping a thousand renowned lingams are more than a crore of lingams.

# பாதரச சிவலிங்கம்

ரூகாடிக்கணக்கான சிவலிங்கங்களை பூஜிப்பதால் கீடைக்கும் பலன்களை விட பாதரச சிவலிங்கத்தை பூஜிப்பதின் மூலம் பல மடங்கு பலன்களை எளிதில் பெற முடியும் என்கின்றன. சாஸ்திர புராணங்கள். யார் வேண்டுமானாலும் பாதரச சிவ லிங்கத்தை பூஜித்து எல்லா பௌதிக சுகங்களையும் அனுபவித்து. பரமபதத்தை அடைய முடியும். பாதரச சிவலிங்கத்தை பூஜித்து வந்தால், எல்லாப் பாவங்களிலிருந்து விடு பட்டு, முக்தியை அடைய முடியும். நீண்ட ஆயுள், ஆரோக்கியம், ஐஸ்வரியம் மற்றும் நம் வாழ்வில் வேண்டுவதை எல்லாம் பெறுவதற்கு ஒரே சிறந்த சுலபமான வழி பாதரச சிவ லிங்கத்தை பூஜித்து வழிபடுவதுதான். பன்னிரண்டு ஜோதிர்லிங்கங்களை தரிசித்தவரைவிட, பாதரச சிவலிங்கத்தை தரிசித்த அதீர்ஷ்டசாலியையே நான் அதிகம் விரும்புகீறேன் என்று சிவபெருமானே சொல்லியிருக்கிறார். எந்த ஒரு மணிதனும் ஒரே ஒரு முறை பாதரசலிங்கத்தை பூஜித்து விட்டாலே போதும், அவனுக்கு வாழ்கையில் அறம், பொருள், இன்பம், வீடு என்ற சித்திகள் கிடைத்து விடுகின்றன. பிரசித்தி பெற்ற ஆயிரம் லிங்கங்களை பூஜிப்பதால் கிடைக்கும் பலனைவிடக் கோடி மல்ங்கு நற்பலன்,

#### பாதூச சிவலிங்கம்

ரசமணி எவ்வளவு பலன்கள் கீடைக்குமோ அதைவி ரசப்சன எவ்பளவு பலன்கள் கடைக்குமா அதையை.
பல்கோடி மடங்கு பலன் தரக்குடியது பாதுரச சிவலிங்கம் வீட்டிலோ அல்லது வியபாரம் செய்யும் இடத்தில் வைத்து தீனமும் பூதித்து வந்தால் சகலவித்தான காரிய தடைகளும் நீங்கும், ஒவல், பில்லி, ஆனியம் போன்ற ஏந்த விதமாகம் மந்தீர், தந்தீர வித்தைகளும் பலிக்காது. வியபாரும் செயுத்து வளரும், பிமுற், போடி அபாறாமை சின்ற நேர் வழியில் பயணிக்க வைப்பதில் இரச சிவலிங்கம் வழிபாடு.