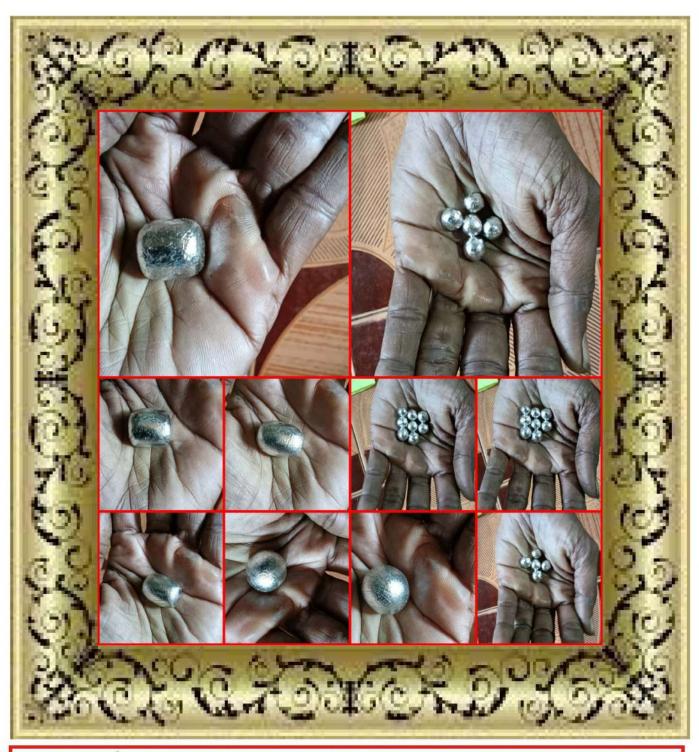

This Picture is Original Herbal Rasamani 18in Types

and Navapashanam Mani and Herbal Vinagar,

Herbal Murugar, Herbal Lingalm, Herbal Nandh and All Navapashanam Statue

He who has destiny gets the bell, but only he who has the blessing of saan gets the bell on his neck.

Herbal Rasamani

Herbal Rasamani Kuligai

No. 1 Quality

his Picture is Original Herbal Rasamani 18in Types and Navapashanam Mani and Herbal Vinago Herbal Murugar, Herbal Lingalm, Herbal Nandhi, and All Navapashanam Statue